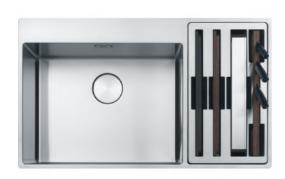

## **BOX CENTER BWX 220 54-27 RHSB | 127.0570.617**

Box Center brings the sink and accessories together, creating a truly wonderful and unique kitchen workstation. <br/>br><br/>This compact combination is the perfect for people who demand efficiency, optimum use of space and distinctive design.