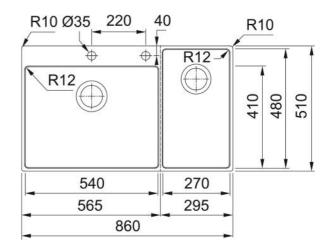

| Technical Data               |                         |
|------------------------------|-------------------------|
| Product Information          |                         |
| Sink type                    | Bowl (no drainer)       |
| Type of material             | Stainless steel         |
| Number of bowls              | 2                       |
| Color                        | Steel                   |
| Finish                       | Stainless steel brushed |
| Dimensions                   |                         |
| External size: right to left | 860.0                   |
| External size: front to back | 510.0                   |
| Bowl 1 size: right to left   | 540.0                   |
| Bowl 1 size: front to back   | 410.0                   |
| Bowl 1: depth                | 200.0                   |
| Bowl 2 size: right to left   | 270.0                   |
| Bowl 2 size: front to back   | 480.0                   |
| Bowl 2: depth                | 200.0                   |
| Installation                 |                         |
| Minimum cabinet size         | 90 cm                   |
| Product specifications       |                         |
| Installation type            | Flushmount              |
| Waste outlet                 | 3 1/2"                  |
| Position of drainer          | No drainer              |
| Product Identification       |                         |
| Product brand                | FRANKE                  |
| Product family               | Mythos                  |
| Model range                  | Box Center              |
| Approval logo                | CE                      |
| Approval logo                | UKCA                    |
| Proportios                   |                         |